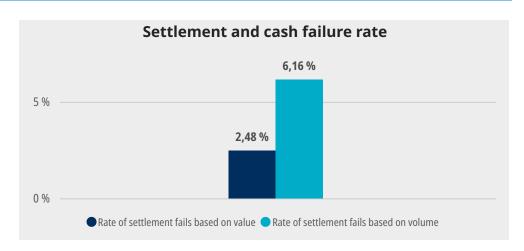

### Data covering both settlement fails for lack of securities and lack of cash

| Number of settlement fails | Value (EUR) of settlement<br>fails | Rate of settlement fails based on volume of settlement instructions | Rate of settlement fails based on value of settlement instructions (EUR) |
|----------------------------|------------------------------------|---------------------------------------------------------------------|--------------------------------------------------------------------------|
| 1.159.768                  | 3.013.319.696.993,99               | 6,16 %                                                              | 2,48 %                                                                   |