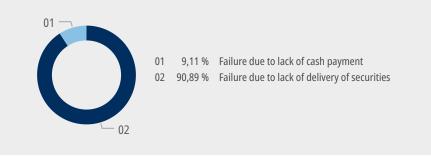

#### Data on failure to deliver securities

| Number of settlement<br>fails | Value (EUR) of settlement<br>fails | Rate of settlement fails due to lack of delivery of securities based on volume | Rate of settlement fails due to lack of delivery of securities based on value (EUR) |
|-------------------------------|------------------------------------|--------------------------------------------------------------------------------|-------------------------------------------------------------------------------------|
| 1.054.171                     | 2.865.615.407.792,14               | 5,60 %                                                                         | 2,36 %                                                                              |

## Data on failure to cash payment

| Number of settlement fails | Value (EUR) of settlement<br>fails | Rate of settlement fails due to lack of cash payment based on volume | Rate of settlement fails due to lack of cash payment based on value (EUR) |
|----------------------------|------------------------------------|----------------------------------------------------------------------|---------------------------------------------------------------------------|
| 105.597                    | 147.704.289.201,85                 | 0,56 %                                                               | 0,12 %                                                                    |

## Breakdown of settlement fails value by failure reason