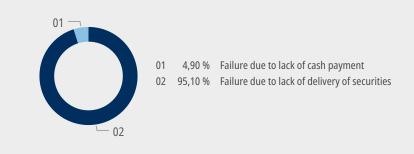

#### Data on failure to deliver securities

| Number of settlement<br>fails | Value (EUR) of settlement<br>fails | Rate of settlement fails due to lack of delivery of securities based on volume | Rate of settlement fails due to lack of delivery of securities based on value (EUR) |
|-------------------------------|------------------------------------|--------------------------------------------------------------------------------|-------------------------------------------------------------------------------------|
| 1.054.171                     | 2.865.615.407.792,14               | 5,60 %                                                                         | 2,36 %                                                                              |

## Data on failure to cash payment

| Number of settlement fails | Value (EUR) of settlement<br>fails | Rate of settlement fails due to lack of cash payment based on volume | Rate of settlement fails due to lack of cash payment based on value (EUR) |
|----------------------------|------------------------------------|----------------------------------------------------------------------|---------------------------------------------------------------------------|
| 105.597                    | 147.704.289.201,85                 | 0,56 %                                                               | 0,12 %                                                                    |

## Breakdown of settlement fails value by failure reason