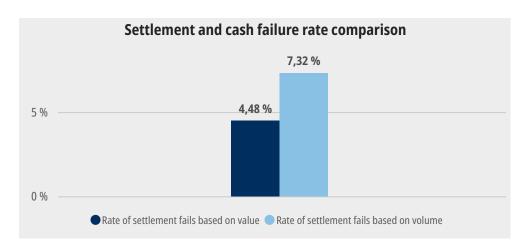

## Data covering both settlement fails for lack of securities and lack of cash

| Number of settlement fails | Value (EUR) of settlement<br>fails | Rate of settlement fails based on volume of settlement instructions | Rate of settlement fails based on value of settlement instructions (EUR) |
|----------------------------|------------------------------------|---------------------------------------------------------------------|--------------------------------------------------------------------------|
| 1.402.281                  | 3.433.188.967.361,61               | 7,32 %                                                              | 4,48 %                                                                   |