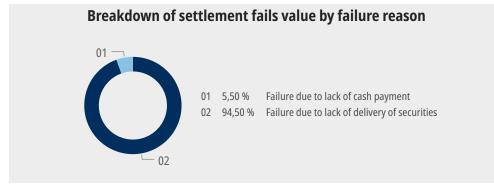

#### Data on failure to deliver securities

| Number of settlement fails | Value (EUR) of settlement<br>fails | Rate of settlement fails due to lack of delivery of securities based on volume | Rate of settlement fails due to lack of delivery of securities based on value (EUR) |
|----------------------------|------------------------------------|--------------------------------------------------------------------------------|-------------------------------------------------------------------------------------|
| 1.274.981                  | 3.244.374.212.530,57               | 6,65 %                                                                         | 4,24 %                                                                              |

## Data on failure to cash payment

| Number of settlement fails | Value (EUR) of settlement<br>fails | Rate of settlement fails due to lack of cash payment based on volume | Rate of settlement fails due to lack of cash payment based on value (EUR) |
|----------------------------|------------------------------------|----------------------------------------------------------------------|---------------------------------------------------------------------------|
| 127.300                    | 188.814.754.831,04                 | 0,66 %                                                               | 0,25 %                                                                    |