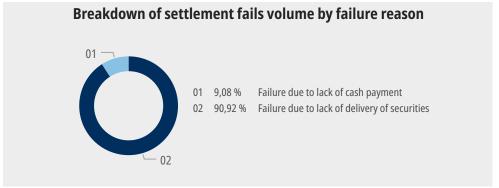

#### Data on failure to deliver securities

| Number of settlement fails | Value (EUR) of settlement<br>fails | Rate of settlement fails due to lack of delivery of securities based on volume | Rate of settlement fails due to lack of delivery of securities based on value (EUR) |
|----------------------------|------------------------------------|--------------------------------------------------------------------------------|-------------------------------------------------------------------------------------|
| 1.274.981                  | 3.244.374.212.530,57               | 6,65 %                                                                         | 4,24 %                                                                              |

## Data on failure to cash payment

| Number of settlement fails | Value (EUR) of settlement<br>fails | Rate of settlement fails due to lack of cash payment based on volume | Rate of settlement fails due to lack of cash payment based on value (EUR) |
|----------------------------|------------------------------------|----------------------------------------------------------------------|---------------------------------------------------------------------------|
| 127.300                    | 188.814.754.831,04                 | 0,66 %                                                               | 0,25 %                                                                    |